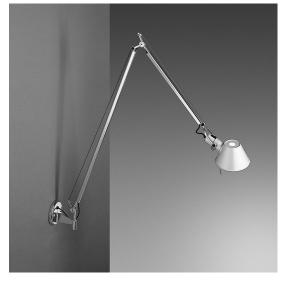

# DESCRIPTION

Icon of Italian design and the result of the brainchild of designers Michele De Lucchi and Giancarlo Fassina, the Tolomeo lamp was launched on the market in 1987. It embodies the perfect balance between functionality and aesthetics.

The design of the Tolomeo is characterized by clean and minimalist lines, with a structure made of aluminum. This material gives the lamp not only a modern and sophisticated look but also remarkable lightness and robustness. The lamp head, adjustable in all directions, is equipped with a stamped aluminum reflector that ensures uniform light distribution, making it ideal for various lighting needs.

One of the distinctive elements of the Tolomeo is its articulated arm system. Thanks to an innovative spring mechanism, the lamp can be easily adjusted in height and tilt, ensuring great flexibility of use. This makes it perfect to illuminate the work surface or as a reading lamp to create cozy and relaxing atmospheres.