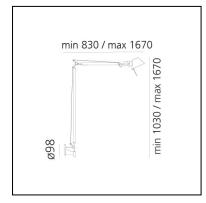

## DIMENSIONS

- Length: 830 mm
- Height: **1030 mm**
- Max Extension Height: 1670 mm
- Max Extension Length: 1670 mm